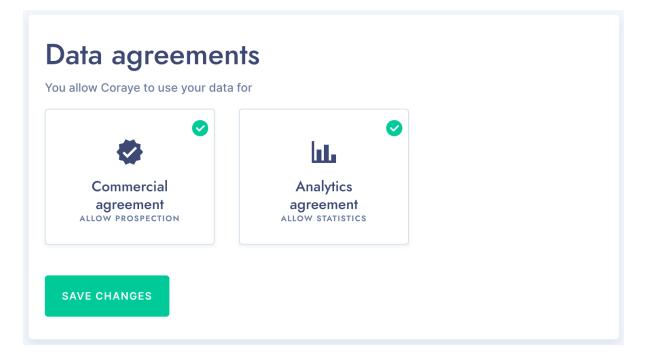

## Data Agreements

The data collected on the use of Coraye, will allow us to define the priorities in the improvement of the functionalities of our software.

Revision #1 Created 6 September 2021 07:17:57 by Lionel WETTEREN Updated 6 September 2021 07:18:50 by Lionel WETTEREN